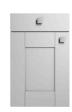

## **MARLOW**

Finishes:

472-IV Ivory 472-MS Mussel 472-PN Porcelain

Also available in the Painted Colour Palette, except Alabaster.

Door Construction: Angled shaker design with 115mm framing with 'V' groove joint. Each component (MDF) is individually wrapped in a PVC foil and assembled. Porcelain and Mussel have a painted finish.