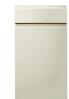

# **MALMO GLOSS**

### Finishes:

488-WG White Gloss 488-LG Latte Gloss 488-PG Porcelain Gloss 488-GG Graphite Gloss

488-CG Cashmere Gloss

Door Construction: 22mm thick MDF core with handle routered into the top of the door. High gloss lacquered finish with matching melamine (matt) back.