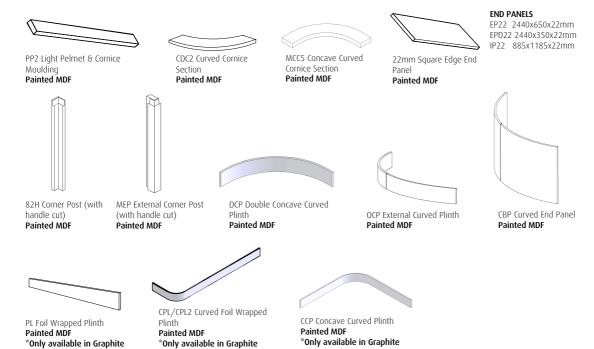

## **Compatible Accessories:**

Not available in Graphit Gloss or Cashmere Gloss

**END PANELS** 

Foil Wrapped MDF

BB24 Breakfast Bar Panel Foil Wrapped MDF

Foil Wrapped MDF

CCP Concave Curved Plinth Foil Wrapped MDF