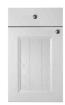

## **KEMBLE PAINTED**

## Available in the complete Painted Timber Colour Palette

\* Please see Kemble Natural Oak 860-15 for door line drawings

Door Construction: 90mm Solid Ash framing with a veneered Ash T&G centre panel. Polyurethane painted finish.