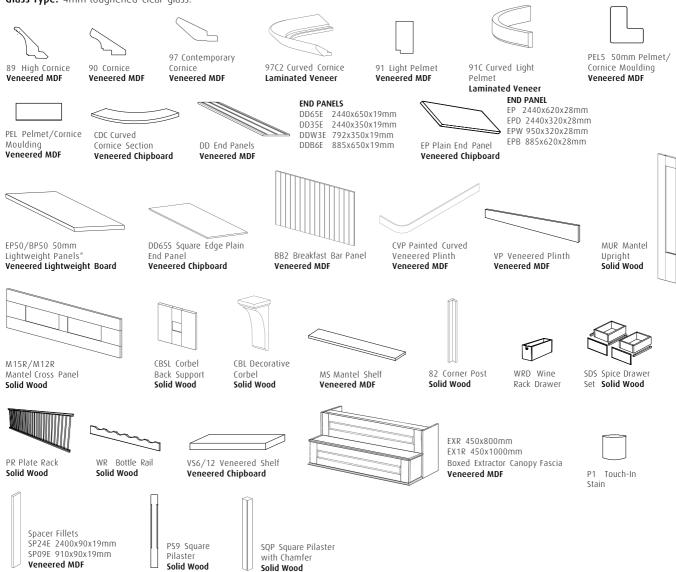

Special Sizes: Available, see Trade Price List. Curved Elements: Curved door available. Glass Type: 4mm toughened clear glass.

**Important Note:** Erin Painted Timber is painted & supplied to order in kitchen sets. As a timber product the doors and accessories age with time; subtly changing the colours, we cannot gaurantee any future replacement or additional doors will be an exact match to the original doors.